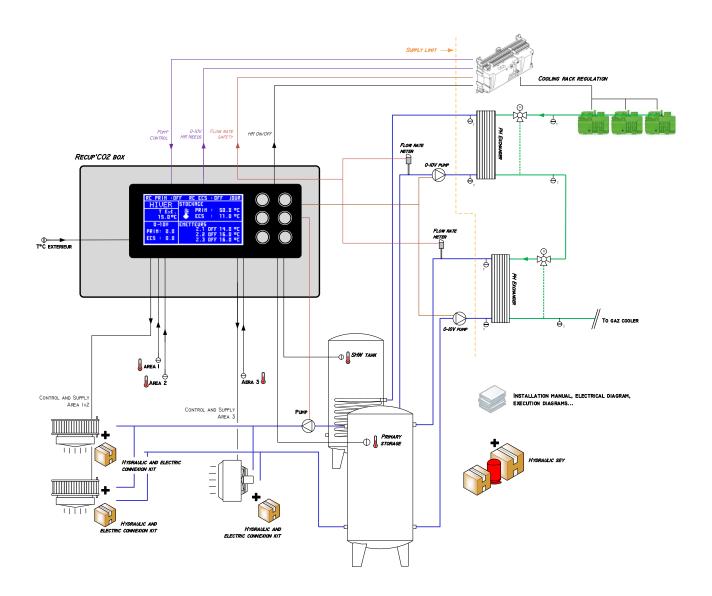

## • RECUP'CO2

Custom-made solution for CO2 transcritical plants based on a complete and adapted supply:

- A pre-wired metal box designed for interface needs between the CO2 refrigeration plant (s) pre-equipped with heat exchanger by the manufacturer.
- Variable speed pump(s) (0-10V) adapted to DHW / Heating heat recovery needs.
- Electronic flow controller (s) recommended by the manufacturers of CO2 plants to avoid the overheating risk of the recovery circuits.
- PT1000 probes to assess to the heating or the DHW requirements of the installation.

Depending on the project, RECUP'CO2 can be supplemented by other references from the Boostherm range such as DHW or Primary water tanks, air heaters and associated accessories such as hydraulic connection kits.

Electrical box delivered with a complete technical file including the assembly plans of the various components and the correspondences between the terminal blocks of the refrigeration unit cabinet and the RECUP'CO2 box.